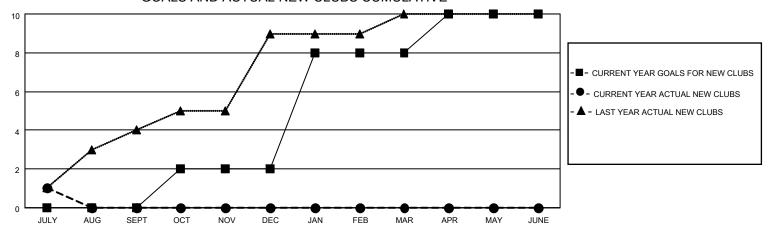

## MONTHLY MEMBERSHIP PROGRESS REPORT

LOCATION INDIA District 321C1 Results as of: 7/31/2021

| Clubs         |               |             |               | Members               |                        |                         |                                                    |  |  |
|---------------|---------------|-------------|---------------|-----------------------|------------------------|-------------------------|----------------------------------------------------|--|--|
|               | RESULTS FOR   | R 2021-2022 |               | RESULTS FOR 2021-2022 |                        |                         |                                                    |  |  |
| QUARTER       | NEW CLUB GOAL | NEW CLUBS   | DROPPED CLUBS | QUARTER MEMI          | BER GROWTH NET<br>GOAL | MEMBER GROWTH<br>ACTUAL | DROPPED<br>MEMBERS ACTUAL<br>(including transfers) |  |  |
| JULY/AUG/SEPT | 0             | 1           | 0             | JULY/AUG/SEPT         | 0                      | 96                      | 30                                                 |  |  |
| OCT/NOV/DEC   | 2             | 0           | 0             | OCT/NOV/DEC           | 15                     | 0                       | 0                                                  |  |  |
| JAN/FEB/MAR   | 6             | 0           | 0             | JAN/FEB/MAR           | 60                     | 0                       | 0                                                  |  |  |
| APR/MAY/JUNE  | 2             | 0           | 0             | APR/MAY/JUNE          | 22                     | 0                       | 0                                                  |  |  |

## GOALS AND ACTUAL NEW CLUBS CUMULATIVE