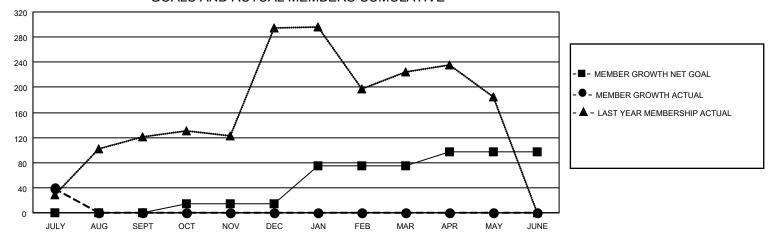

## MONTHLY MEMBERSHIP PROGRESS REPORT

LOCATION INDIA District 321C1 Results as of: 7/31/2021

| Clubs         |               |             |               | Members               |                        |                         |                                                    |  |  |
|---------------|---------------|-------------|---------------|-----------------------|------------------------|-------------------------|----------------------------------------------------|--|--|
|               | RESULTS FOR   | R 2021-2022 |               | RESULTS FOR 2021-2022 |                        |                         |                                                    |  |  |
| QUARTER       | NEW CLUB GOAL | NEW CLUBS   | DROPPED CLUBS | QUARTER MEMI          | BER GROWTH NET<br>GOAL | MEMBER GROWTH<br>ACTUAL | DROPPED<br>MEMBERS ACTUAL<br>(including transfers) |  |  |
| JULY/AUG/SEPT | 0             | 1           | 0             | JULY/AUG/SEPT         | 0                      | 96                      | 30                                                 |  |  |
| OCT/NOV/DEC   | 2             | 0           | 0             | OCT/NOV/DEC           | 15                     | 0                       | 0                                                  |  |  |
| JAN/FEB/MAR   | 6             | 0           | 0             | JAN/FEB/MAR           | 60                     | 0                       | 0                                                  |  |  |
| APR/MAY/JUNE  | 2             | 0           | 0             | APR/MAY/JUNE          | 22                     | 0                       | 0                                                  |  |  |

## GOALS AND ACTUAL MEMBERS CUMULATIVE

| DROPPED CLUBS: 0          |    | 20 CLUBS OF 165 ADDED 1 OR MORE | GENDER DISTRIBUTION             |                |       |
|---------------------------|----|---------------------------------|---------------------------------|----------------|-------|
|                           |    | NEW MEMBERS                     | MALE                            | 3,223 (72.64%) |       |
| DROPPED MEMBERS           |    |                                 | FEMALE                          | 1,214 (27.36%) |       |
| DECEASED                  | 2  | CLICK HERE FOR CUMULATIVE       | TOTAL FAMILY UNIT MEMBERS       |                | 1,922 |
| CLUB CANCELLED 0 OTHER 28 |    | MEMBERSHIP DATA                 | FAMILY MEMBERS PAYING HALF DUES |                | 1,012 |
| TOTAL                     | 30 |                                 | 000                             |                |       |